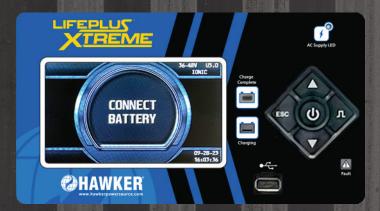

### **Full Tech Specs:**

- 6-bay rugged IP54 enclosure (outdoor cabinet)
- 3ph 480Vac 50/60Hz
- 3.5kW modules (from 1 to 6)
- 7kW and 14kW (Up to 21kW)
- Multivoltage 24/48 72/80, 96 and 120V
- Easy filter change
- Internal heater / fans / filter
- Wider temperature range
- LMEB option
- Automatic and manual start/stop
- Easy to install and use
- 4.3" color display
- HF Modular tecnology efficiency up to 94%